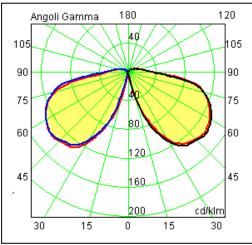

## Technical data sheet

All right reserved Landa illuminotecnica S.p.A. will reserve to change the specific note without any written notice.



## **Polos**

Article 4032K070L10H

Product type Bollard

Body material: Die-casting aluminium EN47100 and extruded aluminium AW 6060, prior the painting process, washed with stones. Painting made by polyester powder with high resistant against oxidation. Country collection finishing (K) aluminium tube plus a "wood that isn't wood" treatment.

Transparent polycarbonate UV protection and silicon gasket

Reflector in steel white painted

Screws in A2 stainless steel