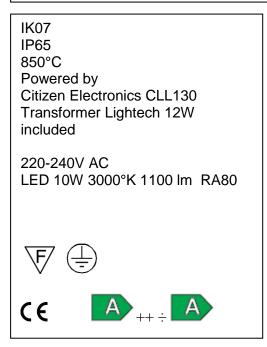

## **Polos**

Article 4032K070L10H

Product type Bollard

Body material: Die-casting aluminium EN47100 and extruded aluminium AW 6060, prior the painting process, washed with stones. Painting made by polyester powder with high resistant against oxidation. Country collection finishing (K) aluminium tube plus a "wood that isn't wood" treatment.

Transparent polycarbonate UV protection and silicon gasket

Reflector in steel white painted

Screws in A2 stainless steel