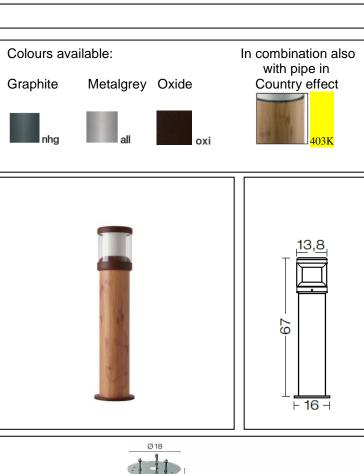

## **Polos**

Article 4032K070L10H

Product type Bollard

Body material: Die-casting aluminium EN47100 and extruded aluminium AW 6060, prior the painting process, washed with stones. Painting made by polyester powder with high resistant against oxidation. Country collection finishing (K) aluminium tube plus a "wood that isn't wood" treatment.